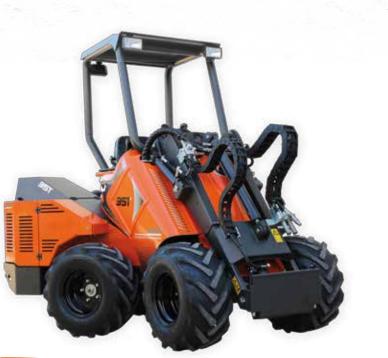

Kg.1040

Weight

| Engine            | Diesel Isuzu               |
|-------------------|----------------------------|
| Power/cylinders   | 38 Hp. / 28Kw- 3 cylinders |
| Cooling           | liquid                     |
| Transmission      | hydrostatic - 4WD          |
| Speed             | 16 km/h                    |
| Steering          | articulated frame          |
| Differential      | electrical                 |
| Hydraulic outlet  | 48 1./min. (66 Nordic)     |
| Boom height       | mm. 2700                   |
| Joystick          | standard                   |
| Selfleveling      | standard                   |
| Working lights    | 2 front+ 1 rear            |
| Safety protection | ROPS+FOPS                  |
| Windscreen        | no                         |
| Cab+heating       | Option                     |
| Anti -Stall (AST) | no                         |
| Hoods front/rear  | thermof./ steel            |
| Tyres Tractor     | 26x12.00-12                |
| Size (WxLxh)      | mm.1200x2470x2700          |
| Weight            | Kg. 1260                   |

## 45T/4WS

| Engine            | Diesel Isuzu                       |
|-------------------|------------------------------------|
| Power/cylinders   | 38 Hp. / 28Kw- 3 cylinders         |
| Cooling           | liquid                             |
| Transmission      | hydrostatic - 4WD                  |
| Speed             | 16 km/h                            |
| Steering          | articulated frame+4 wheel steering |
| Differential      | electrical                         |
| Hydraulic outlet  | 66 l./min.                         |
| Boom height       | mm. 3300                           |
| Joystick          | standard                           |
| Selfleveling      | standard                           |
| Working lights    | 2 front+ 1 rear                    |
| Safety protection | ROPS+FOPS                          |
| Windscreen        | Standard                           |
| Cab+heating       | Option                             |
| Anti -Stall (AST) | integrated                         |
| Hoods front/rear  | steel                              |
| Tyres Skid        | PR10 10/16,5                       |
| Size (WxLxh)      | mm.1300x2600x3300                  |
| Weight            | Kg. 2050                           |