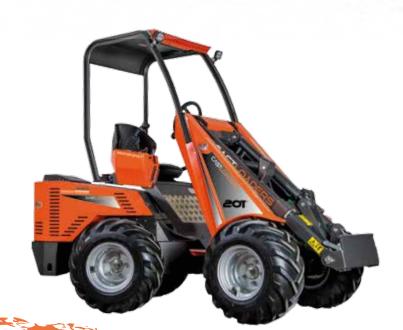

## 20T/25T 35T

| Engine            | Diesel Isuzu                       |
|-------------------|------------------------------------|
| Power/cylinders   | 22Hp/16,3 Kw - 25Hp/18,2 Kw -3 cyl |
| Cooling           | liquid                             |
| Transmission      | hydrostatic 4WD                    |
| Speed             | 10 km/h                            |
| Steering          | articulated frame                  |
| Differential      | manual                             |
| Hydraulic outlet  | 29 1./min 34 1./min.               |
| Boom height       | mm. 2780                           |
| Joystick          | standard                           |
| Selfleveling      | standard                           |
| Working lights    | 2 ant.+ 1 post. (opt. 20T)         |
| Safety protection | ROPS+FOPS                          |
| Windscreen        | Option                             |
| Cab+heating       | no                                 |
| Anti -Stall (AST) | integrated ( A.S.T.) not for 20T   |
| Hoods front/rear  | steel                              |
| Tyres Tractor     | 23x8.50-12 / 26x12.00-12           |
| Size (WxLxh)      | mm.1200x2370x2100                  |