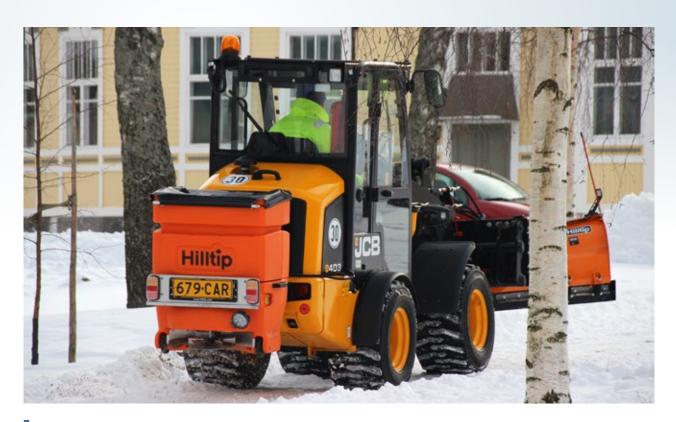

#### **Mount types:**

- Tow hitch mount, bolted or J-type.
- EU tow/tailgate hitch.
- Swing away mount, bolted.
- 3-point hitch, Cat I/II.
- Wheelloader / Fork lift 1" Pin hitch, adjustable. Height adjustment.