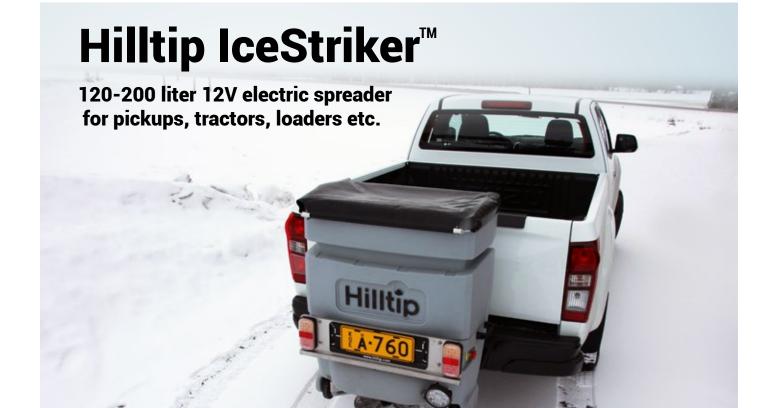

The new Hilltip IceStriker<sup>™</sup> 120 and 200 L spreader can spread all types of spreading material; bulk, bag, sand and gravel. Polymer hopper and mounted parts in stainless steel makes it the most cost-effective spreader in this range.

#### **Mount types:**

- Tow hitch mount, bolted or J-type.
- EU tow/tailgate hitch.
- Swing away mount, bolted.
- 3-point hitch, Cat I/II.
- Wheelloader / Fork lift 1" Pin hitch, adjustable. Height adjustment.