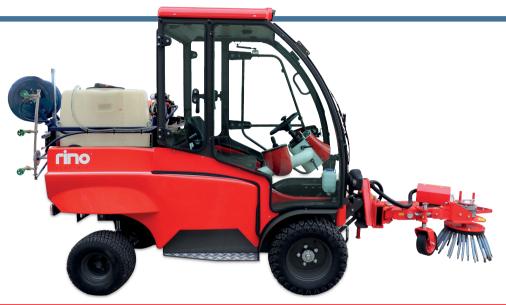

## **REATOM**

**SANITATION SPRAYER** 

Sanitization starts from a simple principle: bringing contaminated environments back to a compliance state with all hygiene and health standards, through appropriate operations and procedures. Especially by eliminating parasites or other pathogens present. These equipped machines pumps allow you to use the main sanitization products with the possibility to spray up to 3-7 meters in height (depending on the version) without other additional accessories.

**Standard technical features** • Frame in painted tubular steel • 120-200 liter polyethylene tank with total emptying, overturnable lid and with graduated scale level; • Hand-washing tank • Aspiration filter with valve • Remote pressure regulator; • Anti-polluting hydrojector • Equipped with rear guides to apply the accessories, to adjust their height and apply several accessories simultaneously.