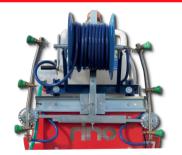

## **TECHNICAL FEATURES**

Tank capacity 200L

Hand washing tank capacity 10L

1,2 kW or 2,2 kW electric motor

6 fixed side spayers\*

1 mobile side sprayer\*

Hose reel with 25m hose\*

Connection via socket

**SPRAYERS** 

LOW PRESSURE WEEDER SPRAYER WITH PROTECTION

**HOSE REELS** 

ASP KIT

EV2 REGULATOR KIT WITH ELECTRIC CLOSURE

5-WAY VOLUMETRIC HYDROMINUS REGULATOR (3)

VOLUMETRIC ELECTRIC REGULATOR WITH CABIN CONTROL PANEL (4)