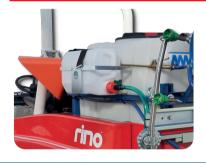

**Standard technical features** • Frame in painted tubular steel • 120-200 liter polyethylene tank with total emptying, overturnable lid and with graduated scale level; • Hand-washing tank • Aspiration filter with valve • Remote pressure regulator; • Anti-polluting hydrojector • Equipped with rear guides to apply the accessories, to adjust their height and apply several accessories simultaneously.

## **TECHNICAL FEATURES**

Tank capacity 200L

Hand washing tank capacity 10L

1,2 kW or 2,2 kW electric motor

6 fixed side spayers\*

1 mobile side sprayer\*

Hose reel with 25m hose\*

Connection via socket

## **ACCESSORIES:**

INTEGRATED HAND WASHING TANK AND WASHING SYSTEM, ANTI-POLLUTING DISCHARGE VALVE AND FILTER WITH VALVE MAIN TANK LID WITH BASKET AND JAR WASHER KIT ASSEMBLED HYDRAULIC AGITATOR

ANNOVI REVERBERI PUMPS (high or low pressure BP)