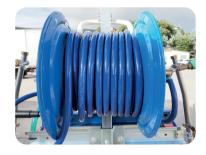

## **TECHNICAL FEATURES**

Tank capacity 200L

Hand washing tank capacity 10L

1,2 kW or 2,2 kW electric motor

6 fixed side spayers\*

1 mobile side sprayer\*

Hose reel with 25m hose\*

Connection via socket

**SPRAYERS** 

LOW PRESSURE WEEDER SPRAYER WITH PROTECTION

**HOSE REELS** 

ASP KIT

EV2 REGULATOR KIT WITH ELECTRIC CLOSURE

5-WAY VOLUMETRIC HYDROMINUS REGULATOR (3)

VOLUMETRIC ELECTRIC REGULATOR WITH CABIN CONTROL PANEL (4)