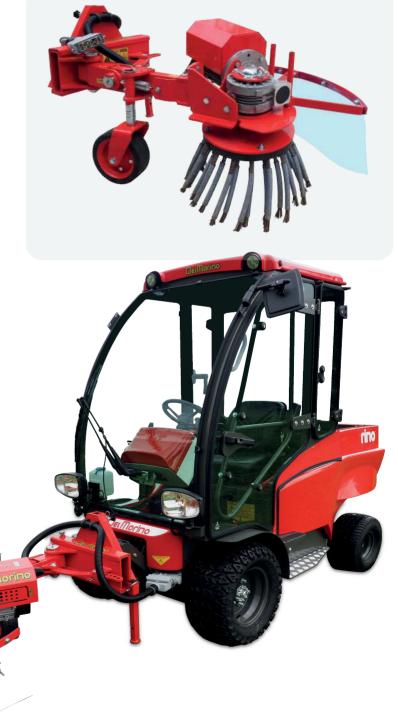

## REDIS PROFESSIONAL WEED BRUSH

The weed brush for Rino offers an ideal support for the elimination of weeds without having to use chemicals and pollutants in private and municipal areas. Interchangeable steel brush, adjustable in height and inclination, it offers effective processing at the edges of roads, sidewalks, urban streets, etc. with low noise levels. Usable in any time of the year thanks to its versatility and ease of adaptation to any type of work.

**Standard technical features** • Frame in painted tubular steel • Interchangeable 70 cm diameter brush • Adjustable side shift • Adjustable inclination with respect to the center of the machine • Brush vertical inclination adjustable in 2 directions •

## **TECHNICAL FEATURES**

Working diameter 70 cm

3 kW electric motor

Rotor speed 125 rpm

Adjustable in height and width

Adjustable working angle

Attach category 0

Weight 115 kg