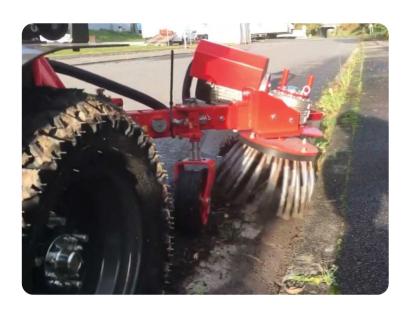

## REDIS PROFESSIONAL WEED BRUSH

The weed brush for Rino offers an ideal support for the elimination of weeds without having to use chemicals and pollutants in private and municipal areas. Interchangeable steel brush, adjustable in height and inclination, it offers effective processing at the edges of roads, sidewalks, urban streets, etc. with low noise levels. Usable in any time of the year thanks to its versatility and ease of adaptation to any type of work.

**Standard technical features** • Frame in painted tubular steel • Interchangeable 70 cm diameter brush • Adjustable side shift • Adjustable inclination with respect to the center of the machine • Brush vertical inclination adjustable in 2 directions •

## **TECHNICAL FEATURES**

Working diameter 70 cm

3 kW electric motor

Rotor speed 125 rpm

Adjustable in height and width

Adjustable working angle

Attach category 0

Weight 115 kg