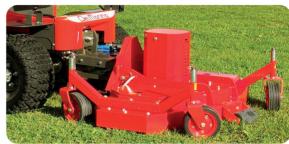

**Standard technical features** • Frame in folded and painted steel sheet • Total width 130 cm • 3 rotors with interchangeable blades • Floating attachment to follow the unevenness of the ground • 4 pivoting wheels with shims to adjust the cutting height • Adjustable cut height from 2 to 9 cm.

TECHNICAL FEATURES Working width 120 cm 5 kW electric motor 2 belts transmission Rotor speed 3200 rpm Adjustable and pivoting wheels Front anti-scalp roller Mulching kit - zero residue\* Weight 215 kg \*OPTIONAL