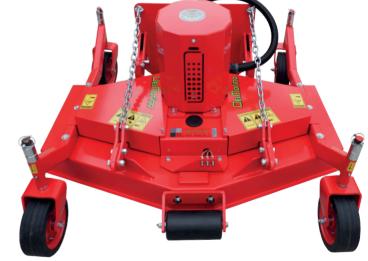

**Standard technical features** • Frame in folded and painted steel sheet • Total width 130 cm • 3 rotors with interchangeable blades • Floating attachment to follow the unevenness of the ground • 4 pivoting wheels with shims to adjust the cutting height • Adjustable cut height from 2 to 9 cm.

TECHNICAL FEATURES Working width 120 cm 5 kW electric motor 2 belts transmission Rotor speed 3200 rpm Adjustable and pivoting wheels Front anti-scalp roller Mulching kit - zero residue\* Weight 215 kg \*OPTIONAL