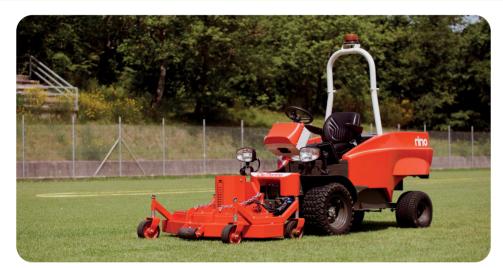

The finishing mower has 3 blades driven by a 2-belts transmission, to achieve perfect grass cutting even on large surfaces. It combines professional effectiveness and cutting quality. Its floating category 0 attachment ensures perfect tillage on uneven ground with the possibility to adjust the cutting height from 2 to 9 cm with the possibility of installing a mulching kit to make a zero residues cut. Particularly used on parks, golf courses, private and municipal gardens.