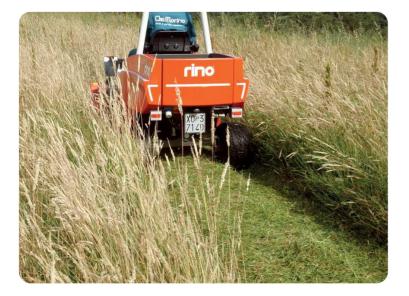

## **REMUL** PROFESSIONAL FLAIL MOWER

The flail mower has a horizontal rotor with "Y" blades driven by a 2-belts transmission, to achieve perfect grass cutting on large surfaces. Very effective even in the presence of very tall grass. Category 0 attachment ensures perfect tillage on uneven ground. Possibility to adjust the cutting height from 3 to 15 cm. Particularly used on parks, orchards, vineyards, meadows and fields.

## **Standard technical features** • Frame in folded and painted steel sheet • Total width 130 cm • One horizontal rotor with interchangeable Y-blades • Floating category 0 attach to follow the irregularities of the ground • Two skids to adjust the cutting height • Adjustable cutting height from 3 to 15 cm • Rear roller •

## **TECHNICAL FEATURES**

Weight 179 kg

120 cm working width
5 kW electric motor
2 belts transmission
Rotor speed 3000 rpm
Rotor with "Y" blades
Cutting height adjustable in 6 positions

<image>