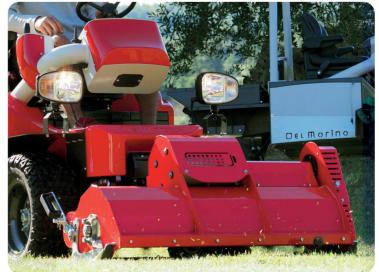

## **REMUL** PROFESSIONAL FLAIL MOWER

The flail mower has a horizontal rotor with "Y" blades driven by a 2-belts transmission, to achieve perfect grass cutting on large surfaces. Very effective even in the presence of very tall grass. Category 0 attachment ensures perfect tillage on uneven ground. Possibility to adjust the cutting height from 3 to 15 cm. Particularly used on parks, orchards, vineyards, meadows and fields.

## **Standard technical features** • Frame in folded and painted steel sheet • Total width 130 cm • One horizontal rotor with interchangeable Y-blades • Floating category 0 attach to follow the irregularities of the ground • Two skids to adjust the cutting height • Adjustable cutting height from 3 to 15 cm • Rear roller •

## **TECHNICAL FEATURES**

Weight 179 kg

120 cm working width
5 kW electric motor
2 belts transmission
Rotor speed 3000 rpm
Rotor with "Y" blades
Cutting height adjustable in 6 positions

<image>