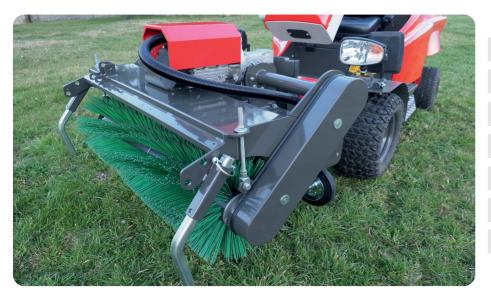

## RESPAZ PROFESSIONAL SWEEPER

The Rino electric sweepeer machine consists of a horizontal axe with nylon brushes for a total diameter of Ø400 mm, powered by an electric motor with chain drive. The collector (optional) is equipped with an electric cylinder that allows the opening (discharge of the collected material) and closing.

## **TECHNICAL FEATURES**

Working width 120 cm

2,5 kW electric motor

Vertical anche adjustable in 3 positions

Discharge by electric joystick

Rotor speed 160 rpm

Attach category 0

Weight 190 kg