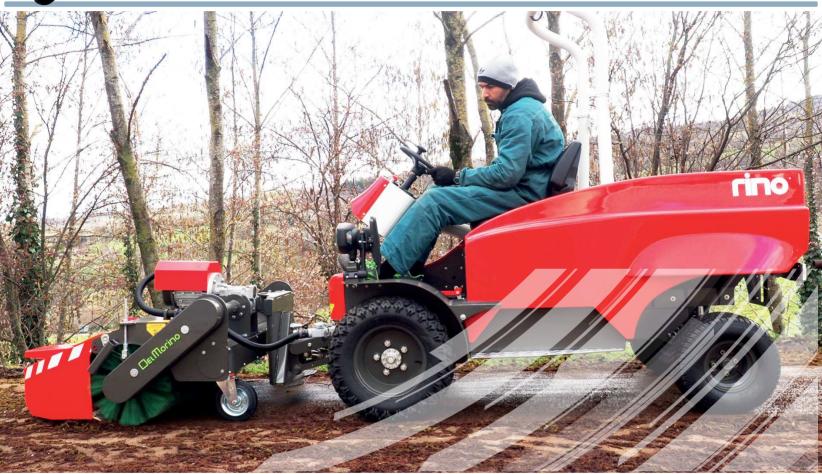

## RESPAZ PROFESSIONAL SWEEPER

The Rino electric sweepeer machine consists of a horizontal axe with nylon brushes for a total diameter of Ø400 mm, powered by an electric motor with chain drive. The collector (optional) is equipped with an electric cylinder that allows the opening (discharge of the collected material) and closing.

It can be used at any time of the year, thanks to the enormous versatility and easy to use in the various cleaning operations: collection of leaves, removal of sleet and snow, collection of materials on pubblic areas, roads, pedestrian and cycle paths and on parking lots.