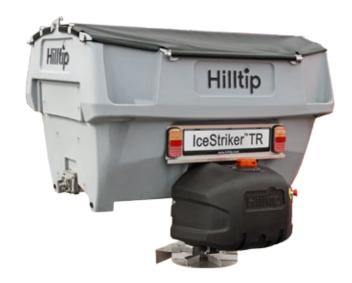

## ICESTRIKER™ 600 TR-1000 TR SPREADER

The Hilltip IceStriker™TR-model is a 630-1050 liter salt and sand spreader with polymer hopper and mounted parts in stainless steel that gives you effective protection against rust and corrosion. This unique all-in-one spreader also includes integrated tanks for the optional liquid systems.

*IceStriker* ™ 600 TR-1000 TR