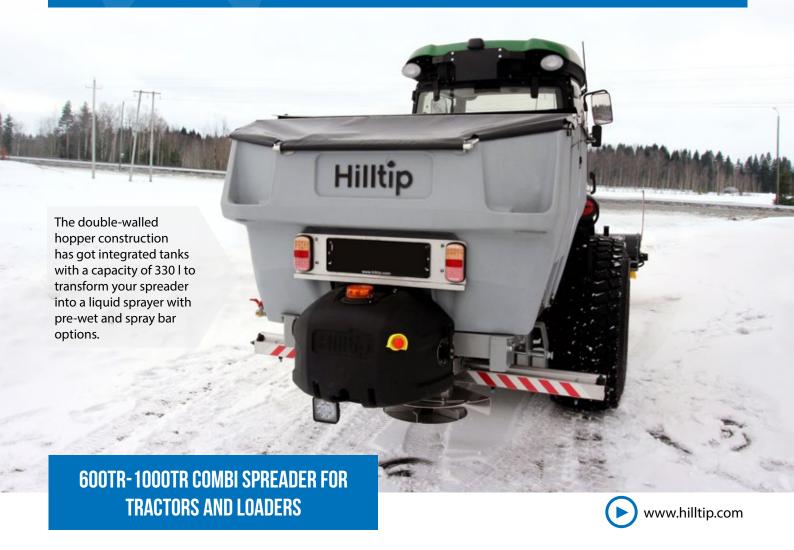

## ICESTRIKER™ 600 TR-1000 TR SPREADER

The Hilltip IceStriker™TR-model is a 630-1050 liter salt and sand spreader with polymer hopper and mounted parts in stainless steel that gives you effective protection against rust and corrosion. This unique all-in-one spreader also includes integrated tanks for the optional liquid systems.

### **OPTIONAL LIQUID FUNCTIONS**

- + Pre-wet Salt liquid kit complete with nozzles and pump for use with tanks built into the spreader.
- + Bladder tank for storing additional liquid inside hopper.
- + 2 m wide spray bar with up to 5 m spraying width.
- + 12 m hose reel for spraying hard-to-reach areas with salt solutions or other liquids.